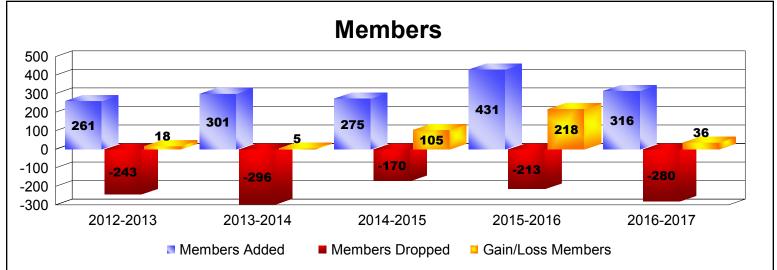

District E 2

As of June 2017 Cumulative

| Year      | New<br>Clubs | Dropped<br>Clubs | Gain/<br>Loss<br>Clubs | New<br>Members | Charter<br>Members | Reinstate<br>Members | Transfer<br>Members | Total<br>Member<br>Added | Total<br>Members<br>Dropped | Gain/<br>Loss<br>Members |
|-----------|--------------|------------------|------------------------|----------------|--------------------|----------------------|---------------------|--------------------------|-----------------------------|--------------------------|
| 2012-2013 | 4            | -3               | 1                      | 160            | 95                 | 3                    | 3                   | 261                      | -243                        | 18                       |
| 2013-2014 | 4            | -1               | 3                      | 112            | 150                | 30                   | 9                   | 301                      | -296                        | 5                        |
| 2014-2015 | 2            | -1               | 1                      | 207            | 53                 | 5                    | 10                  | 275                      | -170                        | 105                      |
| 2015-2016 | 5            | 0                | 5                      | 284            | 126                | 15                   | 6                   | 431                      | -213                        | 218                      |
| 2016-2017 | 3            | -1               | 2                      | 214            | 78                 | 9                    | 15                  | 316                      | -280                        | 36                       |
| Average   | 4            | -1               | 2                      | 195            | 100                | 12                   | 9                   | 317                      | -240                        | 76                       |