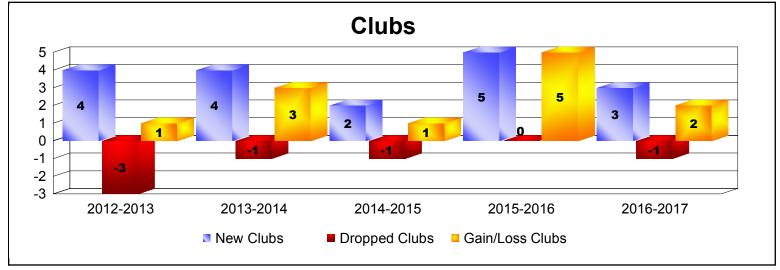

District E 2

As of June 2017 Cumulative

| Year      | New<br>Clubs | Dropped<br>Clubs | Gain/<br>Loss<br>Clubs | New<br>Members | Charter<br>Members | Reinstate<br>Members | Transfer<br>Members | Total<br>Member<br>Added | Total<br>Members<br>Dropped | Gain/<br>Loss<br>Members |
|-----------|--------------|------------------|------------------------|----------------|--------------------|----------------------|---------------------|--------------------------|-----------------------------|--------------------------|
| 2012-2013 | 4            | -3               | 1                      | 160            | 95                 | 3                    | 3                   | 261                      | -243                        | 18                       |
| 2013-2014 | 4            | -1               | 3                      | 112            | 150                | 30                   | 9                   | 301                      | -296                        | 5                        |
| 2014-2015 | 2            | -1               | 1                      | 207            | 53                 | 5                    | 10                  | 275                      | -170                        | 105                      |
| 2015-2016 | 5            | 0                | 5                      | 284            | 126                | 15                   | 6                   | 431                      | -213                        | 218                      |
| 2016-2017 | 3            | -1               | 2                      | 214            | 78                 | 9                    | 15                  | 316                      | -280                        | 36                       |
| Average   | 4            | -1               | 2                      | 195            | 100                | 12                   | 9                   | 317                      | -240                        | 76                       |